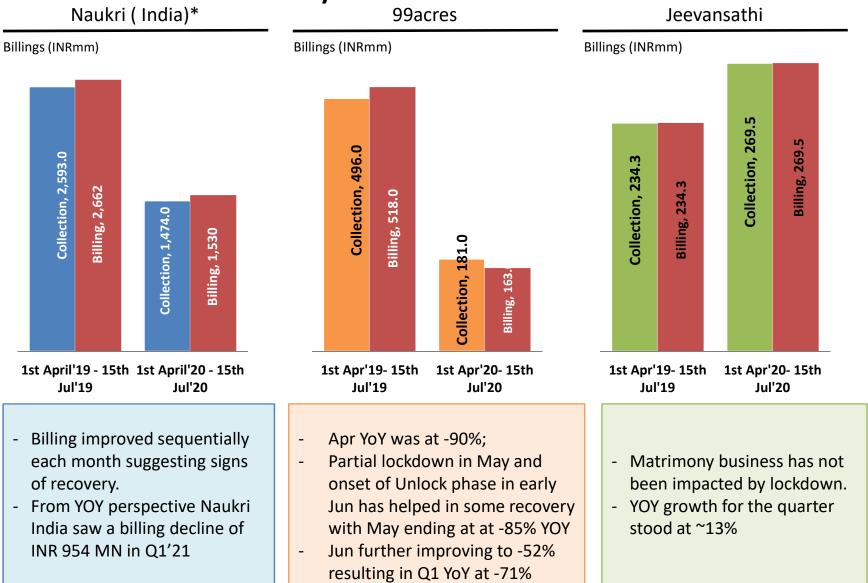

# Key Financials- Qtrly Update

All numbers in Rs MN except %

| Rey manerals deny opaace  |       |       | All numbers in Rs IVIN except % |                                                   |                                                    |  |
|---------------------------|-------|-------|---------------------------------|---------------------------------------------------|----------------------------------------------------|--|
| Description               | Q4'20 | Q4'19 | YOY                             | 1 <sup>st</sup> Apr19-<br>15 <sup>th</sup> Jul'19 | 1 <sup>st</sup> Apr'20-<br>15 <sup>th</sup> Jul'20 |  |
| Billing                   |       |       |                                 |                                                   |                                                    |  |
| Info Edge *               | 3,319 | 3,608 | (8.0)%                          | 3,586                                             | 2084                                               |  |
| - Recruitment             | 2,440 | 2,597 | (6.0)%                          | 2,662                                             | 1530                                               |  |
| - 99Acres                 | 507   | 667   | (24.0)%                         | 518                                               | 163                                                |  |
| - JS                      | 238   | 198   | 20.4%                           | 234                                               | 269                                                |  |
| - Shiksha                 | 134   | 146   | (8.5)%                          | 171                                               | 120                                                |  |
| Revenue                   |       |       |                                 |                                                   |                                                    |  |
| Info Edge *               | 3,228 | 2,926 | 10.3%                           |                                                   |                                                    |  |
| - Recruitment             | 2,307 | 2,073 | 11.3%                           |                                                   |                                                    |  |
| - 99Acres                 | 563   | 544   | 3.6%                            |                                                   |                                                    |  |
| - JS                      | 226   | 181   | 25.3%                           |                                                   |                                                    |  |
| - Shiksha                 | 132   | 129   | 2.8%                            |                                                   |                                                    |  |
| <b>Operating EBITDA %</b> |       |       |                                 |                                                   |                                                    |  |
| Info Edge *               | 28%   | 31.1% |                                 |                                                   |                                                    |  |
| - Recruitment             | 56%   | 53%   |                                 |                                                   |                                                    |  |