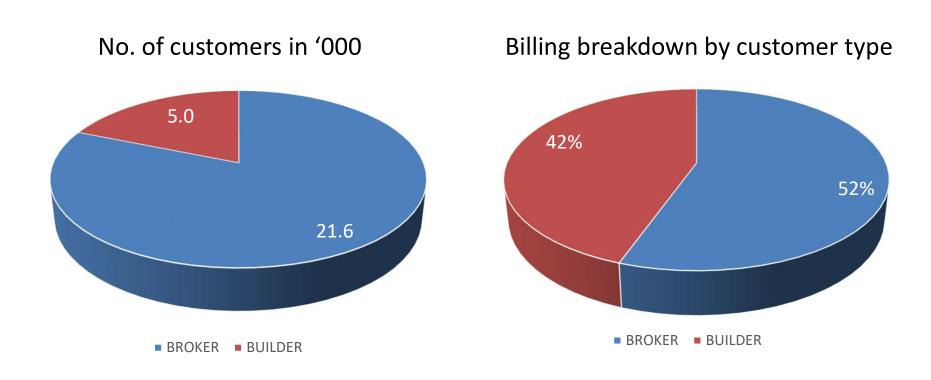

# Break-down of Customers and Billing

Data for trailing 12 months to March 2020