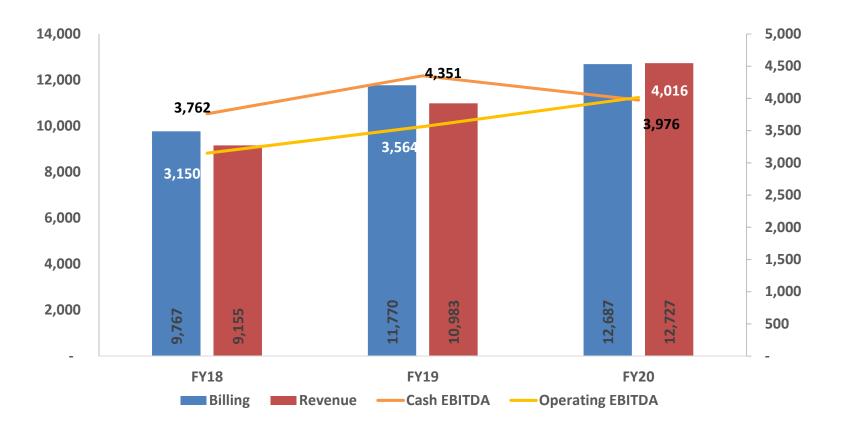

#### Info Edge Billing and Cash EBITDA\*\* (Rs Mn) trend

• IND-AS numbers for FY18-FY20;

\*\* Cash EBITDA: Billing – Operating expenses adjusted for non-cash ESOP charges Info Edge standalone financials .

# Key Financials- Past 3 years performance

All numbers in Rs MN except %

| Description                                | FY 18  | FY19   | FY 20     | CAGR  |
|--------------------------------------------|--------|--------|-----------|-------|
| Revenues                                   | 9,155  | 10,983 | 12,727    | 18%   |
| Billing                                    | 9,767  | 11,770 | 12,687    | 14%   |
| Operating EBITDA*^                         | 2,973  | 3,413  | 4,028     | 13.1% |
| Operating Margin (%)^                      | 32%    | 31%    | 32%       |       |
| Operating PBT ^                            | 2,814  | 3,986  | 3,190     |       |
| Cash and Bank Bal #                        | 15,003 | 15,499 | 12,613    |       |
| Net Investments in Investee<br>Companies** | 7,687  | 5,911  | 10,810*** |       |
| Head Count ( Nos)                          | 4,036  | 4,330  | 4697      |       |
| Dividend Payout ( % of paid up capital)    | 55%    | 60%    | 60%       |       |

\*IND-AS numbers for FY18-FY20; EBITDA for FY18-FY20 adjusted for non-cash charges.

\*\* This amount represents net investment in investee companies.

^ Operating EBITDA/ Margin / PBT excludes the impact of other income , non operating and exceptional items.