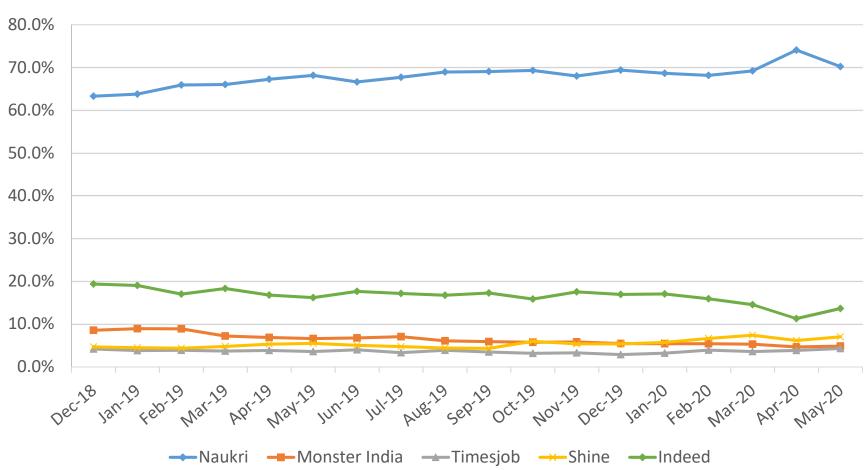

# Naukri traffic share among traditional job sites

### Overall traffic (from desktops, web mobile& app) on time spent

#### Source: SimilarWeb

Above chart excludes Linkedin since much of the traffic may not pertain to jobs Similarweb revised the algorithm for calculating time share through app in Q3'20