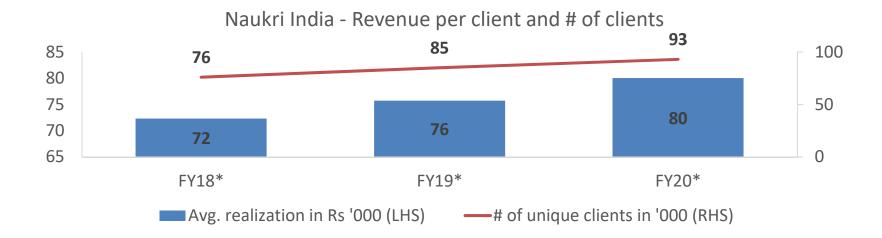

# Increasing realization per unique client with increasing number of customers

• # FY18 – FY20 numbers as per IND-AS. Above numbers are segmental business numbers for Naukri..