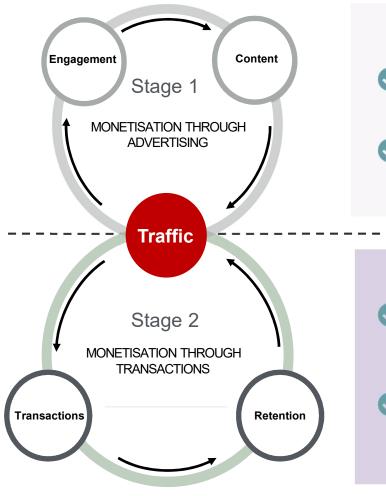

# Naukri is a business of the virtuous circle

# Benefits

- Naukri has over 100% of industry profits enabling greater investment in
  - Product innovation
  - Engineering
  - Brand support
  - Sales network
  - Servicing back office
  - Superior talent