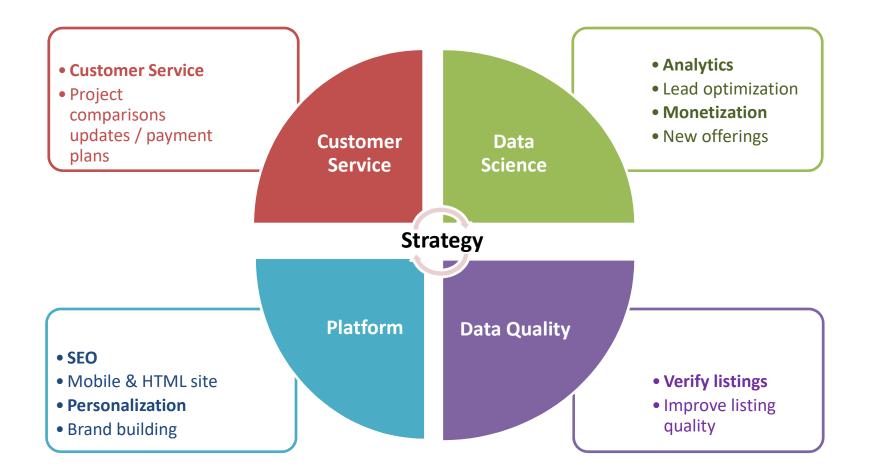

## 99acres –strategy

Focus on improving traffic share by improving customer experience on the site

## 99 acres Peer Comparison

- Leadership position maintained
  - We have maintained highest traffic share for 99acres for past several quarters
  - To ensure data quality, innovation and customer retention, we have increased our investments in product / data quality / marketing

## • Listings growth intact

 Listings growth on 99acres has remained intact, primarily driven by broker segment.

## • Aggressive marketing spends by competitors

 Significant increase in marketing spends by competitors Magicbrick and Housing.