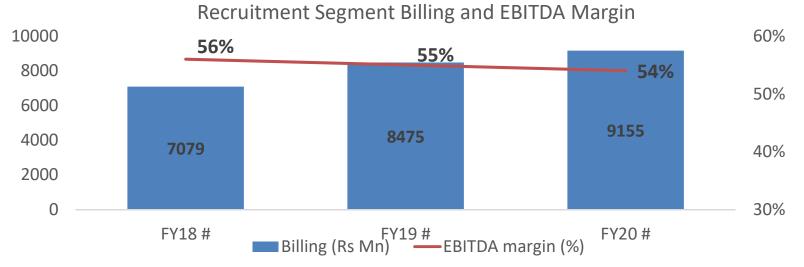

# Key Financials- Annual

All numbers in Rs MN except %

| Description               | FY 20  | FY19   | FY 18 | Growth<br>FY20 Vs 19 | Growth<br>FY19 Vs 18 |
|---------------------------|--------|--------|-------|----------------------|----------------------|
| Billing                   |        |        |       |                      |                      |
| Info Edge *               | 12,687 | 11,770 | 9,767 | 7.8%                 | 20.6%                |
| - Recruitment             | 9,156  | 8,475  | 7,079 | 8.0%                 | 19.6%                |
| - 99Acres                 | 2,139  | 2,067  | 1,571 | 3.5%                 | 31.8%                |
| Revenue                   |        |        |       |                      |                      |
| Info Edge *               | 12,727 | 10,983 | 9,155 | 15.9%                | 20.0%                |
| - Recruitment             | 9,068  | 7,858  | 6,688 | 15.4%                | 17.5%                |
| - 99Acres                 | 2,280  | 1,920  | 1,354 | 18.8%                | 42.2%                |
| <b>Operating EBITDA</b>   |        |        |       |                      |                      |
| Info Edge *               | 3,774  | 3,413  | 2,973 | 10.6%                | 14.8%                |
| - Recruitment             | 4,914  | 4,295  | 3,759 | 14.4%                | 14.1%                |
| - 99Acres                 | 9      | (222)  | (303) |                      |                      |
| <b>Operating EBITDA %</b> |        |        |       |                      |                      |
| Info Edge *               | 29.7%  | 31%    | 33%   |                      |                      |
| - Recruitment             | 54%    | 55%    | 56%   |                      |                      |

\* Info Edge standalone financials . Segmental data for Naukri and 99acres

Above EBITDA numbers for FY 19-20 have been readjusted for IND AS 116 to ensure comparison with FY 2018-19 numbers. Accordingly it may differ from reported numbers to that extent.