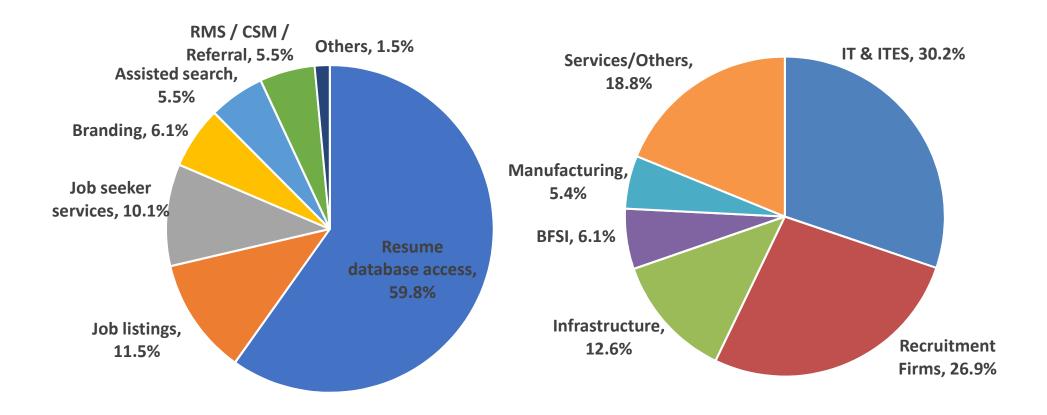

# Breakdown of revenue by Product and Industry

#### Data for trailing 12 months to March 2020

~50% of consultants caters to IT/ ITES industry. Accordingly, IT and ITeS contributes ~42-44% of overall revenues.