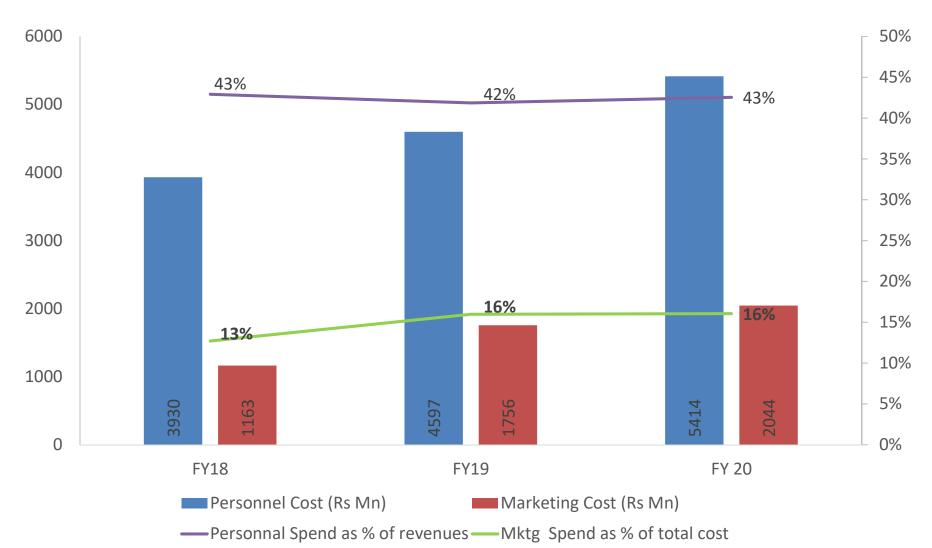

# People, Brand and IP - Key Value Drivers for Info Edge

- Manpower and marketing constitute ~84% of our total standalone expenses
- Consistent investment in marketing efforts and IP creation leading to a strong network effect , platform and brand presence for Info Edge across verticals.
- Info Edge standalone financials