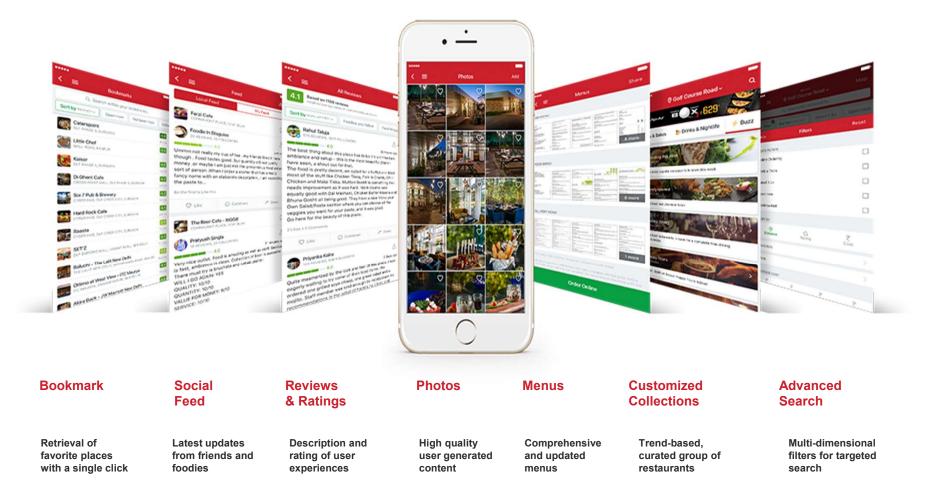

# Mobile app – home screen, navigation and infoedge search

| 6:01 📈 mb 🛝 @ • ग∏⊧ 🔩 💎 <sup>4</sup> G⊿ 🛢 69%                                                                                                                                                                                                                                                                                                                                                                                                                                                                                                                                                                                                                                                                                                                                                                                                                                                                                                                                                                                                                                                                                                                                                                                                                                                                                                                                                                                                                                                                                                                                                                                                                                                                                                                                                                                                                                                                                                                                                                                                                                                           | 6:01 💆 mb ٨ ⓒ • ग∏। 🜿 💎 <sup>4</sup> G⊿ 🖥 69% | 6:01 🛃 mb 🛝  🔹 ዛ□ዞ 🔩 💎 <sup>4</sup> G ⊿ 🛢 69% |
|---------------------------------------------------------------------------------------------------------------------------------------------------------------------------------------------------------------------------------------------------------------------------------------------------------------------------------------------------------------------------------------------------------------------------------------------------------------------------------------------------------------------------------------------------------------------------------------------------------------------------------------------------------------------------------------------------------------------------------------------------------------------------------------------------------------------------------------------------------------------------------------------------------------------------------------------------------------------------------------------------------------------------------------------------------------------------------------------------------------------------------------------------------------------------------------------------------------------------------------------------------------------------------------------------------------------------------------------------------------------------------------------------------------------------------------------------------------------------------------------------------------------------------------------------------------------------------------------------------------------------------------------------------------------------------------------------------------------------------------------------------------------------------------------------------------------------------------------------------------------------------------------------------------------------------------------------------------------------------------------------------------------------------------------------------------------------------------------------------|-----------------------------------------------|-----------------------------------------------|
| = 99acres 🔍 🦧                                                                                                                                                                                                                                                                                                                                                                                                                                                                                                                                                                                                                                                                                                                                                                                                                                                                                                                                                                                                                                                                                                                                                                                                                                                                                                                                                                                                                                                                                                                                                                                                                                                                                                                                                                                                                                                                                                                                                                                                                                                                                           |                                               | ← Residential Search ∽                        |
| Good Evening!                                                                                                                                                                                                                                                                                                                                                                                                                                                                                                                                                                                                                                                                                                                                                                                                                                                                                                                                                                                                                                                                                                                                                                                                                                                                                                                                                                                                                                                                                                                                                                                                                                                                                                                                                                                                                                                                                                                                                                                                                                                                                           |                                               | BUY RENT/PG                                   |
| You are looking to Buy Apartment in Noida                                                                                                                                                                                                                                                                                                                                                                                                                                                                                                                                                                                                                                                                                                                                                                                                                                                                                                                                                                                                                                                                                                                                                                                                                                                                                                                                                                                                                                                                                                                                                                                                                                                                                                                                                                                                                                                                                                                                                                                                                                                               | Login / Register                              | Properties     Projects/Societies             |
|                                                                                                                                                                                                                                                                                                                                                                                                                                                                                                                                                                                                                                                                                                                                                                                                                                                                                                                                                                                                                                                                                                                                                                                                                                                                                                                                                                                                                                                                                                                                                                                                                                                                                                                                                                                                                                                                                                                                                                                                                                                                                                         | ft Home                                       | WHERE                                         |
| Continue your last search View all >                                                                                                                                                                                                                                                                                                                                                                                                                                                                                                                                                                                                                                                                                                                                                                                                                                                                                                                                                                                                                                                                                                                                                                                                                                                                                                                                                                                                                                                                                                                                                                                                                                                                                                                                                                                                                                                                                                                                                                                                                                                                    | My Shortlists                                 |                                               |
| BUY     Last searched, Just Now.       Properties in Noida     400+       Sector-137 Noida, ₹ 50 L - 90 L , All BHK, Re     Properties                                                                                                                                                                                                                                                                                                                                                                                                                                                                                                                                                                                                                                                                                                                                                                                                                                                                                                                                                                                                                                                                                                                                                                                                                                                                                                                                                                                                                                                                                                                                                                                                                                                                                                                                                                                                                                                                                                                                                                  | LJust Now<br>400+<br>operties                 | <b>Q</b> Noida,Sector-137 Noida,              |
| Suggested search based on your previous search                                                                                                                                                                                                                                                                                                                                                                                                                                                                                                                                                                                                                                                                                                                                                                                                                                                                                                                                                                                                                                                                                                                                                                                                                                                                                                                                                                                                                                                                                                                                                                                                                                                                                                                                                                                                                                                                                                                                                                                                                                                          | My Preferences search                         | PROPERTY TYPE 1 Selected                      |
| Image: New of the set | Residential Search                            | Apartment House/Villa Land                    |
| Properties Bookings Properties Photos See                                                                                                                                                                                                                                                                                                                                                                                                                                                                                                                                                                                                                                                                                                                                                                                                                                                                                                                                                                                                                                                                                                                                                                                                                                                                                                                                                                                                                                                                                                                                                                                                                                                                                                                                                                                                                                                                                                                                                                                                                                                               | Landmark Search                               | BUDGET                                        |
| Your property preferences Edit >                                                                                                                                                                                                                                                                                                                                                                                                                                                                                                                                                                                                                                                                                                                                                                                                                                                                                                                                                                                                                                                                                                                                                                                                                                                                                                                                                                                                                                                                                                                                                                                                                                                                                                                                                                                                                                                                                                                                                                                                                                                                        | € Commercial Search Edit >                    | 50 Lacs 5 Crores                              |
| e ₹ 50 Lacs-90 Lacs BHK Sector-51 Noi                                                                                                                                                                                                                                                                                                                                                                                                                                                                                                                                                                                                                                                                                                                                                                                                                                                                                                                                                                                                                                                                                                                                                                                                                                                                                                                                                                                                                                                                                                                                                                                                                                                                                                                                                                                                                                                                                                                                                                                                                                                                   | SELL/RENT PROPERTY                            |                                               |
| Home Shortlists Q & Profile                                                                                                                                                                                                                                                                                                                                                                                                                                                                                                                                                                                                                                                                                                                                                                                                                                                                                                                                                                                                                                                                                                                                                                                                                                                                                                                                                                                                                                                                                                                                                                                                                                                                                                                                                                                                                                                                                                                                                                                                                                                                             | Post Residential                              | SEARCH                                        |
|                                                                                                                                                                                                                                                                                                                                                                                                                                                                                                                                                                                                                                                                                                                                                                                                                                                                                                                                                                                                                                                                                                                                                                                                                                                                                                                                                                                                                                                                                                                                                                                                                                                                                                                                                                                                                                                                                                                                                                                                                                                                                                         |                                               |                                               |

# Mobile app - Property search results page, filter<sup>infoedge</sup> page, property detail page

Reset