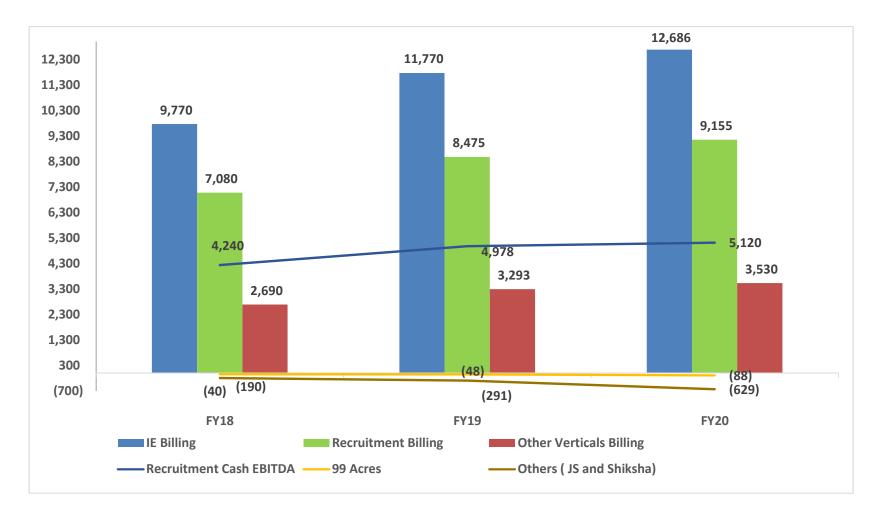

# Billing and Cash EBITDA

Segmental Billing and Cash EBITDA\*\* (Rs Mn) trend

\* IND-AS numbers for FY18-FY20; Segmental data for Naukri and other verticals \*\* Cash EBITDA: Billing – Operating expenses adjusted for non-cash ESOP charges Info Edge standalone financials