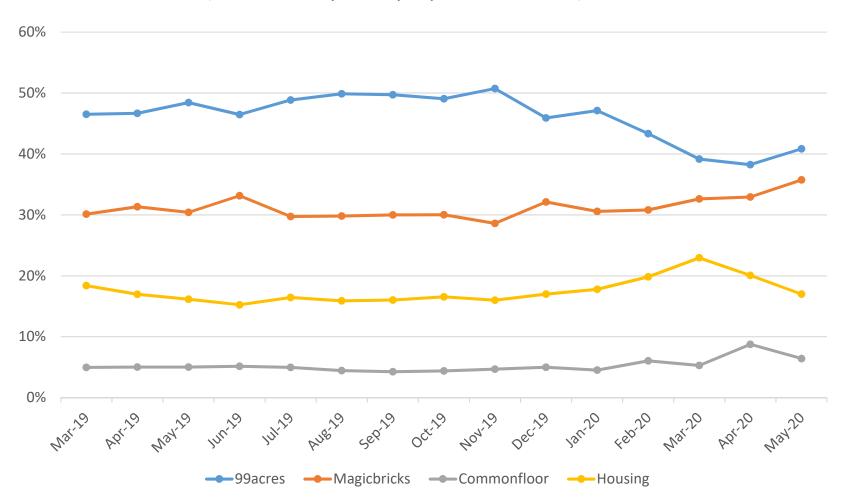

## 99acres traffic share

Overall traffic (from desktops & laptops, web mobile) based on time share

Source: SimilarWeb Similarweb revised the algorithm for calculating time share through app in Q3'20

## 99acres traffic share

Overall traffic (from desktops & laptops, web mobile and App) based on time share

Source: SimilarWeb Similarweb revised the algorithm for calculating time share through app in Q3'20

#### Source: SimilarWeb

Above chart excludes Linkedin since much of the traffic may not pertain to jobs Similarweb revised the algorithm for calculating time share through app in Q3'20

## 99 acres Peer Comparison

- Leadership position maintained
  - We have maintained highest traffic share for 99acres for past several quarters
  - To ensure data quality, innovation and customer retention, we have increased our investments in product / data quality / marketing

## • Aggressive marketing spends by competitors

 Significant increase in marketing spends by competitors Magicbrick and Housing.