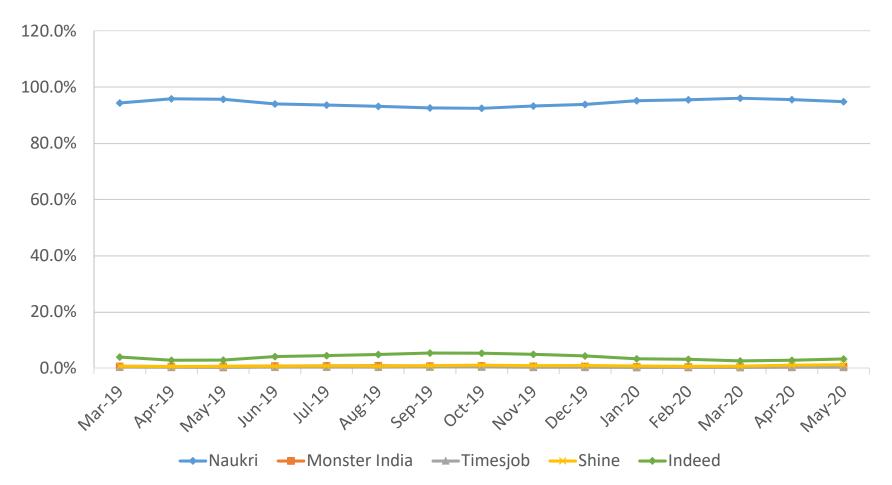

# Naukri traffic share among traditional job sites

Overall traffic (from desktops, web mobile& app) on time spent

#### Source: SimilarWeb

Above chart excludes Linkedin since much of the traffic may not pertain to jobs Similarweb revised the algorithm for calculating time share through app in Q3'20