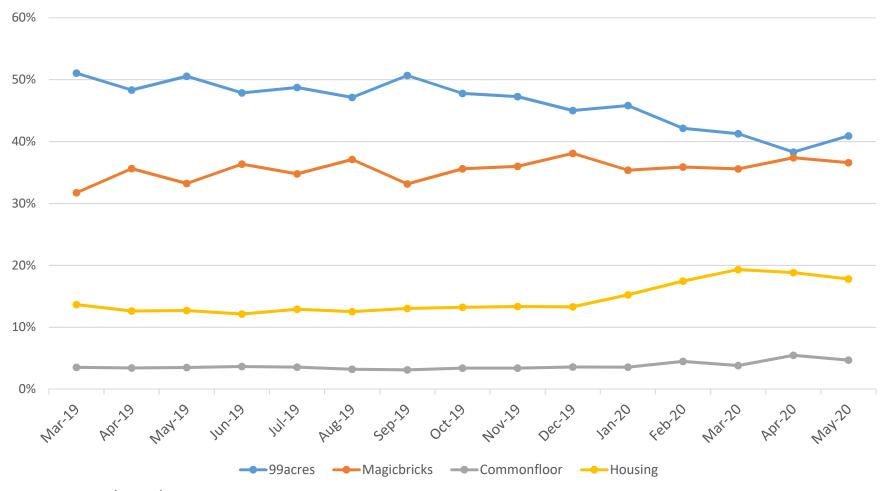

## 99acres traffic share

Overall traffic (from desktops & laptops, web mobile) based on time share

Source: SimilarWeb Similarweb revised the algorithm for calculating time share through app in Q3'20

## 99acres traffic share

Overall traffic (from desktops & laptops, web mobile and App) based on time share

Source: SimilarWeb Similarweb revised the algorithm for calculating time share through app in Q3'20

#### Source: SimilarWeb

Above chart excludes Linkedin since much of the traffic may not pertain to jobs Similarweb revised the algorithm for calculating time share through app in Q3'20

## 99 acres Peer Comparison

- Leadership position maintained
  - We have maintained highest traffic share for 99acres for past several quarters
  - To ensure data quality, innovation and customer retention, we have increased our investments in product / data quality / marketing

## • Aggressive marketing spends by competitors

 Significant increase in marketing spends by competitors Magicbrick and Housing.