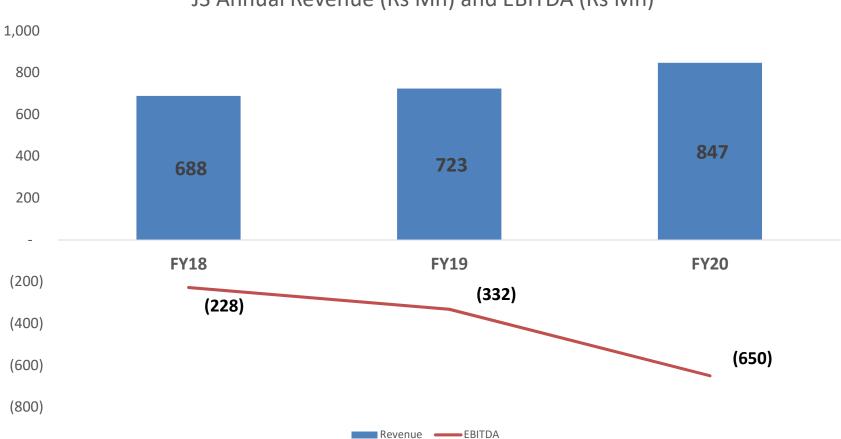

# Key Financials- Qtrly Update

All numbers in Rs MN except %

| Rey manerals deny opaace  |       |       | All numbers in Rs IVIN except % |                                                   |                                                    |  |
|---------------------------|-------|-------|---------------------------------|---------------------------------------------------|----------------------------------------------------|--|
| Description               | Q4'20 | Q4'19 | YOY                             | 1 <sup>st</sup> Apr19-<br>15 <sup>th</sup> Jul'19 | 1 <sup>st</sup> Apr'20-<br>15 <sup>th</sup> Jul'20 |  |
| Billing                   |       |       |                                 |                                                   |                                                    |  |
| Info Edge *               | 3,319 | 3,608 | (8.0)%                          | 3,586                                             | 2084                                               |  |
| - Recruitment             | 2,440 | 2,597 | (6.0)%                          | 2,662                                             | 1530                                               |  |
| - 99Acres                 | 507   | 667   | (24.0)%                         | 518                                               | 163                                                |  |
| - JS                      | 238   | 198   | 20.4%                           | 234                                               | 269                                                |  |
| - Shiksha                 | 134   | 146   | (8.5)%                          | 171                                               | 120                                                |  |
| Revenue                   |       |       |                                 |                                                   |                                                    |  |
| Info Edge *               | 3,228 | 2,926 | 10.3%                           |                                                   |                                                    |  |
| - Recruitment             | 2,307 | 2,073 | 11.3%                           |                                                   |                                                    |  |
| - 99Acres                 | 563   | 544   | 3.6%                            |                                                   |                                                    |  |
| - JS                      | 226   | 181   | 25.3%                           |                                                   |                                                    |  |
| - Shiksha                 | 132   | 129   | 2.8%                            |                                                   |                                                    |  |
| <b>Operating EBITDA %</b> |       |       |                                 |                                                   |                                                    |  |
| Info Edge *               | 28%   | 31.1% |                                 |                                                   |                                                    |  |
| - Recruitment             | 56%   | 53%   |                                 |                                                   |                                                    |  |