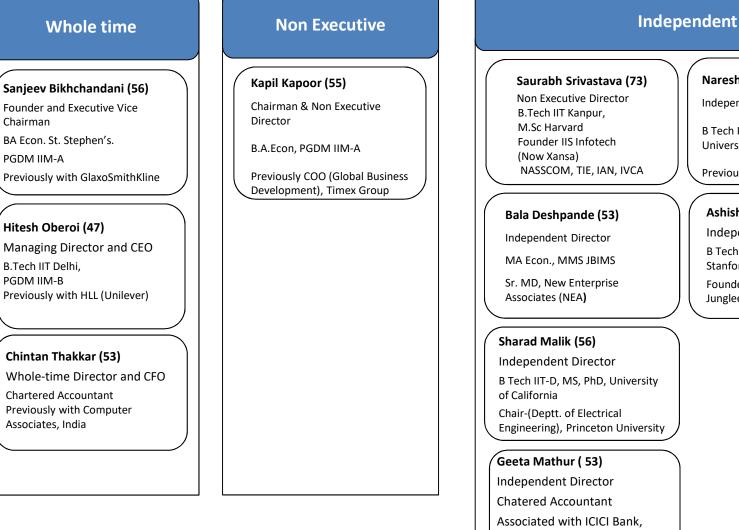

# **Board of Directors**

Helpage India, IPE Global.

#### Naresh Gupta (53)

Independent Director

B Tech IIT Kanpur, Ph.D, University of Maryland

Previously MD, Adobe India

#### Ashish Gupta (53)

Independent Director B Tech IIT-K, Doctorate from Stanford University Founder Tavant Technologies, Junglee; Amazon