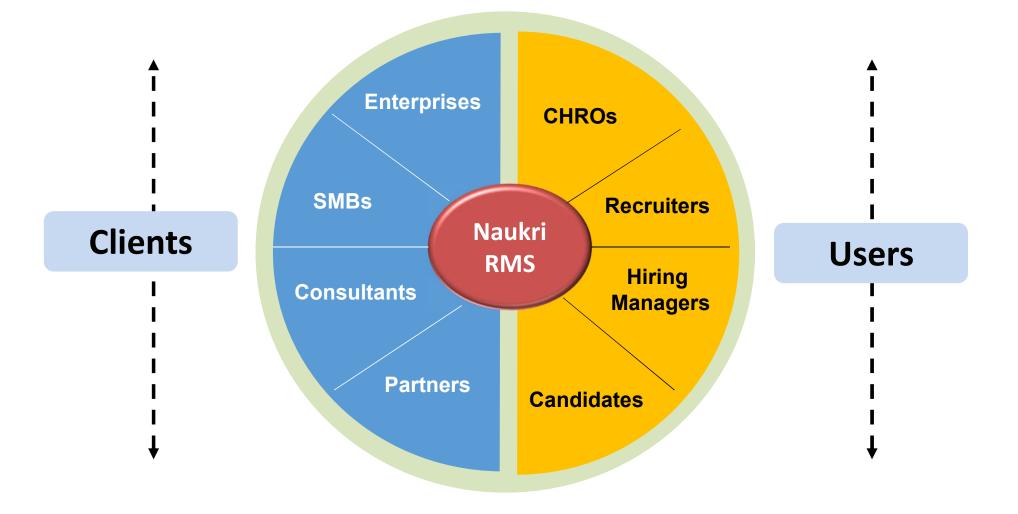

# RMS – empowering recruitment ecosystem

• The career site helps Naukri become part of a much larger ecosystem with thousands of connected corporate sites and RMS would help power the whole recruitment ecosystem

# Naukri RMS