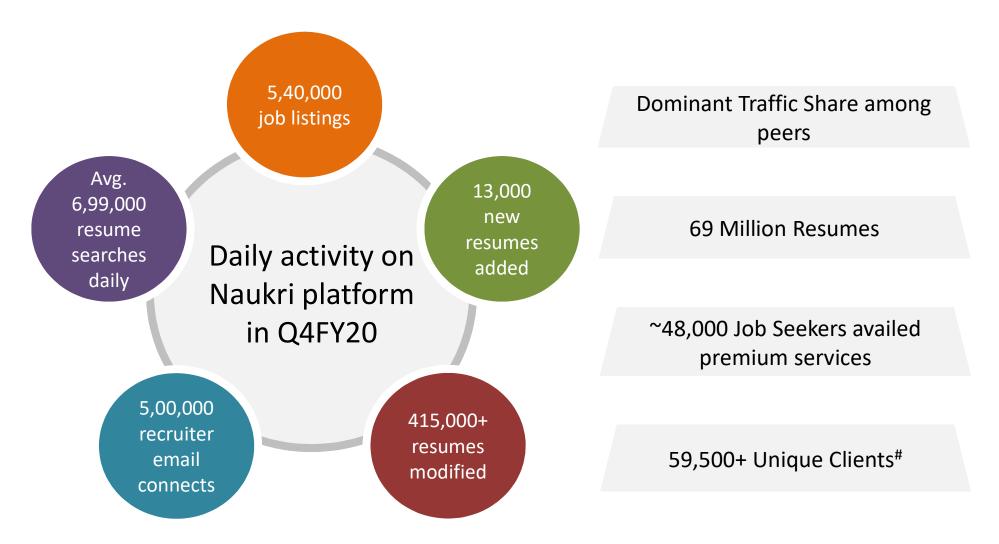

# Key operating metrics for Naukri

\* Comparison among traditional job-boards (excludes Linkedin and Indeed)# Based on IND-AS revenue