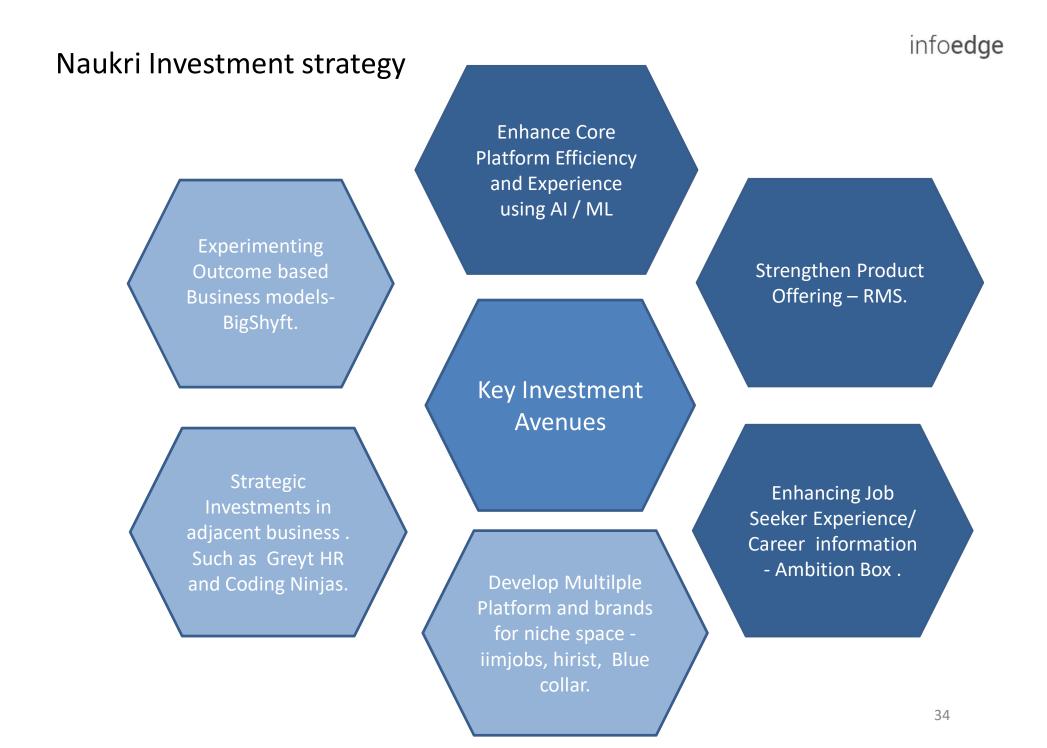

# Naukri

# Key operating metrics for Naukri

\* Comparison among traditional job-boards (excludes Linkedin and Indeed)# Based on IND-AS revenue