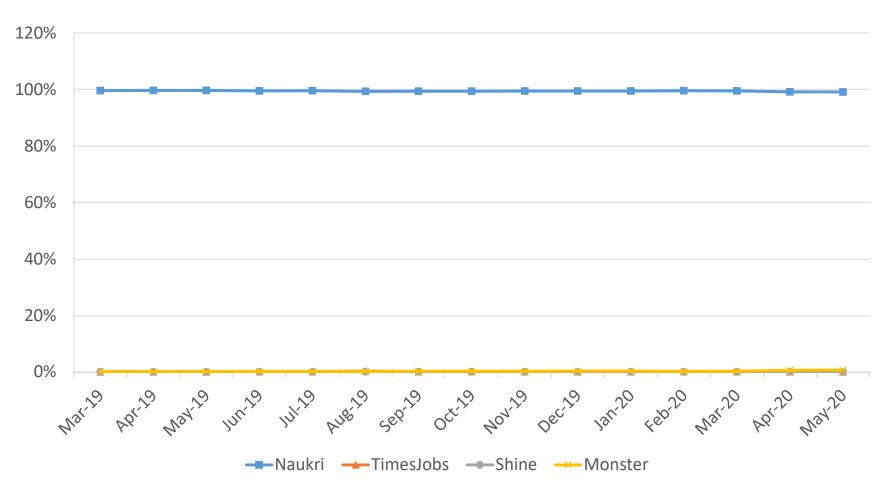

# Naukri traffic share among traditional job sites

### Overall traffic (from desktops, web mobile& app) on time spent

#### Source: SimilarWeb

Above chart excludes Linkedin since much of the traffic may not pertain to jobs Similarweb revised the algorithm for calculating time share through app in Q3'20