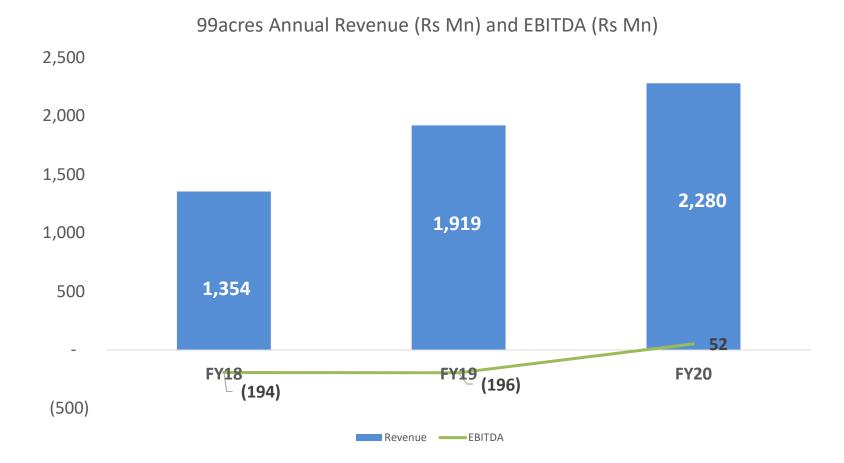

# 99 acres – Last 3 year Financials

99acres cumulative cash loss (management estimate) at Rs 2596 MN. Above numbers are segmental financials for 99 Acres business.

- FY18 onwards numbers are EBITDA numbers (adjusted for non-cash ESOP charges) as per IND-AS; All others in I GAAP
- FY20 EBITDA numbers are adjusted for IND AS 116 impact. And hence will be different from reported numbers.