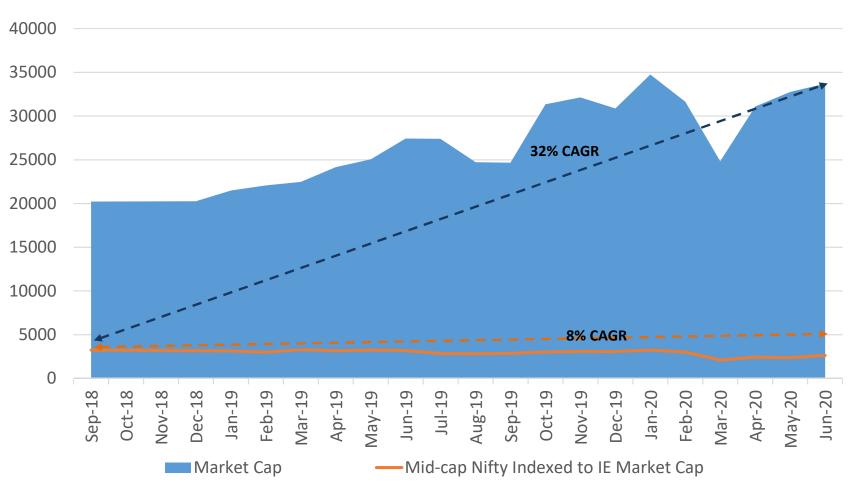

# Market cap performance

#### Info Edge historical market cap trend (Rs Mn) and Nifty Mid-cap relative trend