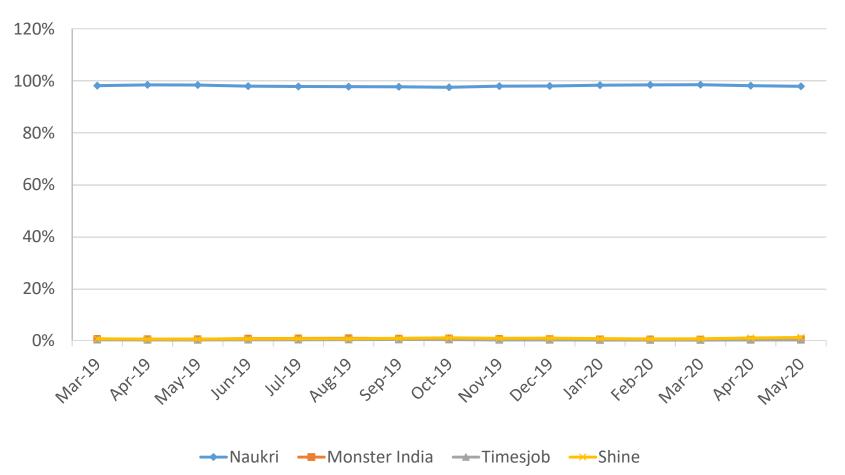

# Naukri traffic share among traditional job sites

### Overall traffic (from desktops, web mobile& app) on time spent

#### Source: SimilarWeb

Above chart excludes Linkedin since much of the traffic may not pertain to jobs Similarweb revised the algorithm for calculating time share through app in Q3'20