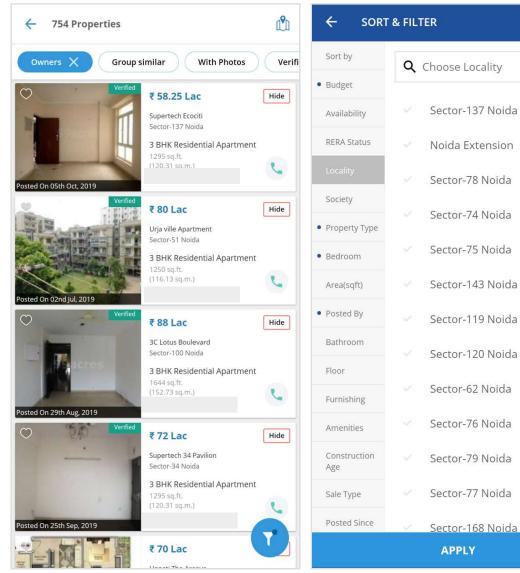

# Mobile app - Property search results page, filter<sup>infoedge</sup> page, property detail page

Reset