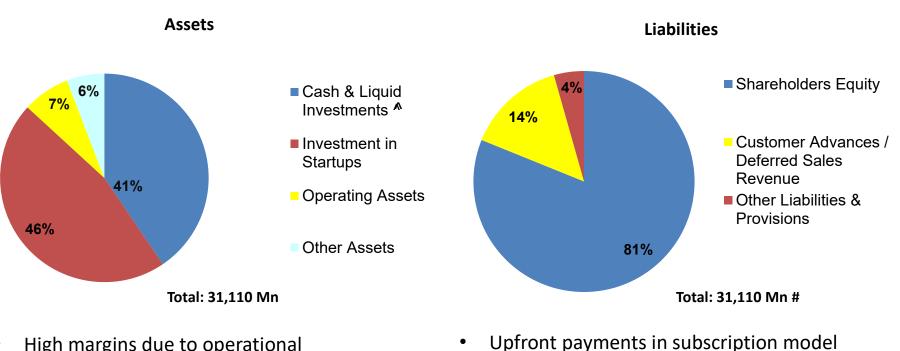

As of March 31, 2020 #

# Assets and funds Allocation

- High margins due to operational leverage
- Strong cash generation due to high margins.

- results in negative working capital
- Negative working capital many times more than operating fixed assets

^Cash and Liquid Investments include Cash / bank balance with WOS & AIF. Investments in startup include IIM Jobs