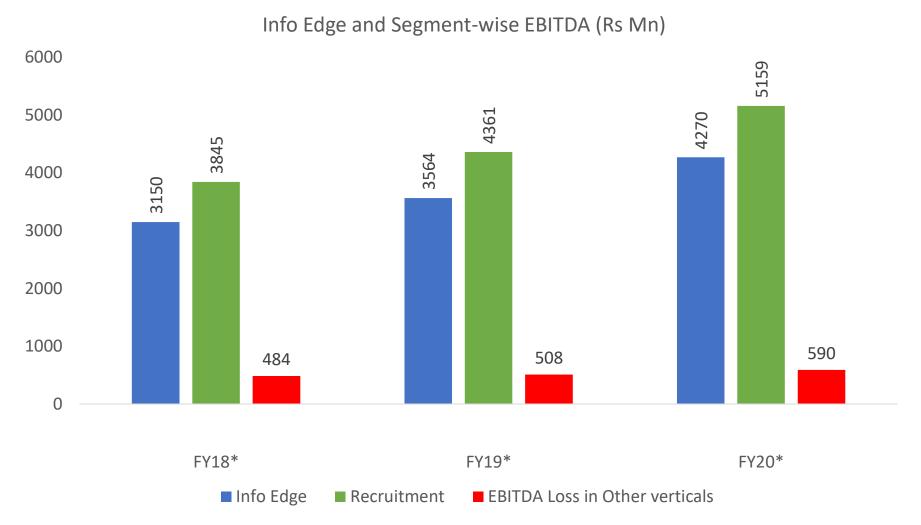

# **Operating EBITDA**

- \* FY18– FY20 in the charts above are based on IND-AS numbers; rest all years which are as per I GAAP
- Above EBITDA numbers for FY 19-20 have been readjusted for IND AS 116 to ensure comparison with FY 2018-19 numbers. Accordingly it may differ from reported numbers to that extent.
- EBITDA for FY18-FY20 adjusted for non-cash charges
- Info Edge standalone financials.

# Key Financials- Annual

All numbers in Rs MN except %

| Description               | FY 20  | FY19   | FY 18 | Growth<br>FY20 Vs 19 | Growth<br>FY19 Vs 18 |
|---------------------------|--------|--------|-------|----------------------|----------------------|
| Billing                   |        |        |       |                      |                      |
| Info Edge *               | 12,687 | 11,770 | 9,767 | 7.8%                 | 20.6%                |
| - Recruitment             | 9,156  | 8,475  | 7,079 | 8.0%                 | 19.6%                |
| - 99Acres                 | 2,139  | 2,067  | 1,571 | 3.5%                 | 31.8%                |
| Revenue                   |        |        |       |                      |                      |
| Info Edge *               | 12,727 | 10,983 | 9,155 | 15.9%                | 20.0%                |
| - Recruitment             | 9,068  | 7,858  | 6,688 | 15.4%                | 17.5%                |
| - 99Acres                 | 2,280  | 1,920  | 1,354 | 18.8%                | 42.2%                |
| <b>Operating EBITDA</b>   |        |        |       |                      |                      |
| Info Edge *               | 3,774  | 3,413  | 2,973 | 10.6%                | 14.8%                |
| - Recruitment             | 4,914  | 4,295  | 3,759 | 14.4%                | 14.1%                |
| - 99Acres                 | 9      | (222)  | (303) |                      |                      |
| <b>Operating EBITDA %</b> |        |        |       |                      |                      |
| Info Edge *               | 29.7%  | 31%    | 33%   |                      |                      |
| - Recruitment             | 54%    | 55%    | 56%   |                      |                      |

\* Info Edge standalone financials . Segmental data for Naukri and 99acres

Above EBITDA numbers for FY 19-20 have been readjusted for IND AS 116 to ensure comparison with FY 2018-19 numbers. Accordingly it may differ from reported numbers to that extent.