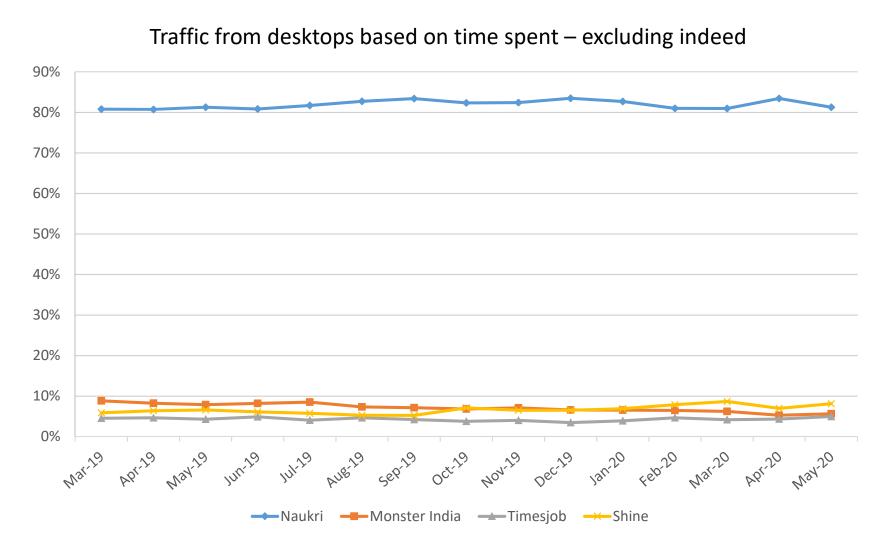

# Naukri traffic share among traditional job sites

Overall traffic (from desktops, web mobile& app) on time spent

#### Source: SimilarWeb

Above chart excludes Linkedin since much of the traffic may not pertain to jobs Similarweb revised the algorithm for calculating time share through app in Q3'20